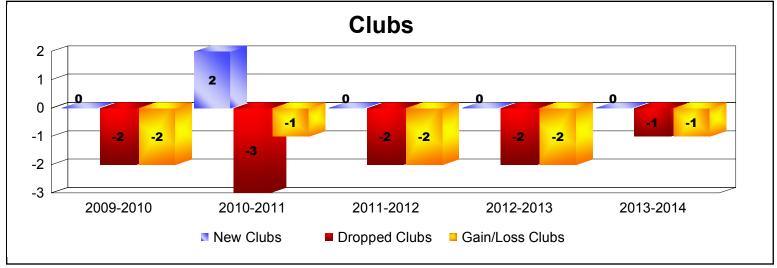

District 15

As of June 2014 Cumulative

| Year      | New<br>Clubs | Dropped<br>Clubs | Gain/<br>Loss<br>Clubs | New<br>Members | Charter<br>Members | Reinstate<br>Members | Transfer<br>Members | Total<br>Member<br>Added | Total<br>Members<br>Dropped | Gain/<br>Loss<br>Members |
|-----------|--------------|------------------|------------------------|----------------|--------------------|----------------------|---------------------|--------------------------|-----------------------------|--------------------------|
| 2009-2010 | 0            | -2               | -2                     | 139            | 0                  | 7                    | 6                   | 152                      | -172                        | -20                      |
| 2010-2011 | 2            | -3               | -1                     | 99             | 53                 | 9                    | 20                  | 181                      | -165                        | 16                       |
| 2011-2012 | 0            | -2               | -2                     | 94             | 0                  | 16                   | 5                   | 115                      | -237                        | -122                     |
| 2012-2013 | 0            | -2               | -2                     | 123            | 0                  | 7                    | 21                  | 151                      | -165                        | -14                      |
| 2013-2014 | 0            | -1               | -1                     | 102            | 0                  | 9                    | 6                   | 117                      | -137                        | -20                      |
| Average   | 0            | -2               | -2                     | 111            | 11                 | 10                   | 12                  | 143                      | -175                        | -32                      |