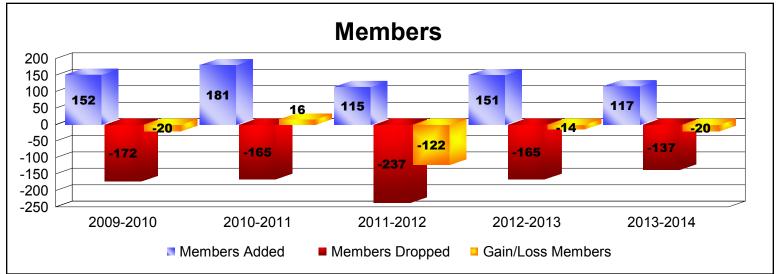

District 15

As of June 2014 Cumulative

| Year      | New<br>Clubs | Dropped<br>Clubs | Gain/<br>Loss<br>Clubs | New<br>Members | Charter<br>Members | Reinstate<br>Members | Transfer<br>Members | Total<br>Member<br>Added | Total<br>Members<br>Dropped | Gain/<br>Loss<br>Members |
|-----------|--------------|------------------|------------------------|----------------|--------------------|----------------------|---------------------|--------------------------|-----------------------------|--------------------------|
| 2009-2010 | 0            | -2               | -2                     | 139            | 0                  | 7                    | 6                   | 152                      | -172                        | -20                      |
| 2010-2011 | 2            | -3               | -1                     | 99             | 53                 | 9                    | 20                  | 181                      | -165                        | 16                       |
| 2011-2012 | 0            | -2               | -2                     | 94             | 0                  | 16                   | 5                   | 115                      | -237                        | -122                     |
| 2012-2013 | 0            | -2               | -2                     | 123            | 0                  | 7                    | 21                  | 151                      | -165                        | -14                      |
| 2013-2014 | 0            | -1               | -1                     | 102            | 0                  | 9                    | 6                   | 117                      | -137                        | -20                      |
| Average   | 0            | -2               | -2                     | 111            | 11                 | 10                   | 12                  | 143                      | -175                        | -32                      |